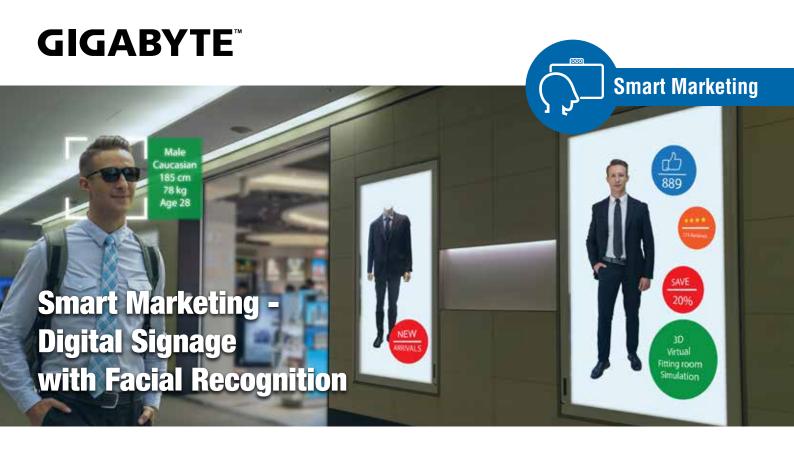

# **Smart Marketing -**

Through this Smart Display solution, advertisers can obtain useful information about the audience, for example, the number of audience members and the length which the advertisement was watched. It can assist Advertisers to make strategy decisions based upon audience reactions to their advertisement.

#### **Accurate Marketing**

The Gigabyte SDM-7100L is equipped with a flying face recognition system and a 3D lens to analyze and judge the gender and age of the audience. In addition, it also provides a powerful computing performance G server (Deep Learning appliance: G481-HA1, G291-Z20). The application, the SDM-7100L obtains the returned face recognition data through the edge calculation, performs the flow calculation and analysis, and obtains the big data analysis of the advertisement preference by the AI deep learning, and immediately pairs the analysis result according to the analysis result. The information is presented to the right audience. Gigabyte's smart digital signage can instantly analyze the customer's attributes and play the right videos to achieve ture marketing performance!

#### **Success Case**

Gigabyte cooperates with Taishan Enterprise Co., Ltd., a excellent food company in the local area, to provide advertisements for 4 age groups and 2 gender zones according to age and gender. There are 8 kinds of film content, which makes Taishan enterprises here. In the cooperation, the product information can be accurately deliver to the right consumers, and through the collection and analysis of big data which product development and marketing strategy can be more effective reference value, because of the great benefits brought by the choice of smart marketing.