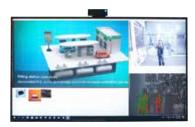

#### **Accurate Marketing**

The Gigabyte SDM-7100L is equipped with a flying face recognition system and a 3D lens to analyze and judge the gender and age of the audience. In addition, it also provides a powerful computing performance G server (Deep Learning appliance: G481-HA1, G291-Z20). The application, the SDM-7100L obtains the returned face recognition data through the edge calculation, performs the flow calculation and analysis, and obtains the big data analysis of the advertisement preference by the AI deep learning, and immediately pairs the analysis result according to the analysis result. The information is presented to the right audience. Gigabyte's smart digital signage can instantly analyze the customer's attributes and play the right videos to achieve ture marketing performance!

#### **Success Case**

Gigabyte cooperates with Taishan Enterprise Co., Ltd., a excellent food company in the local area, to provide advertisements for 4 age groups and 2 gender zones according to age and gender. There are 8 kinds of film content, which makes Taishan enterprises here. In the cooperation, the product information can be accurately deliver to the right consumers, and through the collection and analysis of big data which product development and marketing strategy can be more effective reference value, because of the great benefits brought by the choice of smart marketing.