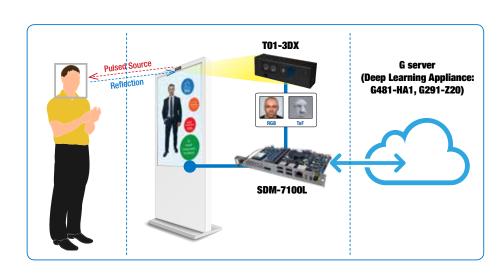

#### **Accurate Marketing**

The Gigabyte SDM-7100L is equipped with a flying face recognition system and a 3D lens to analyze and judge the gender and age of the audience. In addition, it also provides a powerful computing performance G server (Deep Learning appliance: G481-HA1, G291-Z20). The application, the SDM-7100L obtains the returned face recognition data through the edge calculation, performs the flow calculation and analysis, and obtains the big data analysis of the advertisement preference by the AI deep learning, and immediately pairs the analysis result according to the analysis result. The information is presented to the right audience. Gigabyte's smart digital signage can instantly analyze the customer's attributes and play the right videos to achieve ture marketing performance!