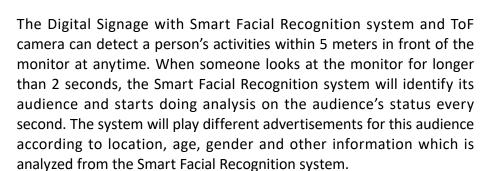

#### **Accurate Marketing**

The Gigabyte SDM-7100L is equipped with a flying face recognition system and a 3D lens to analyze and judge the gender and age of the audience. In addition, it also provides a powerful computing performance G server (Deep Learning appliance: G481-HA1, G291-Z20). The application, the SDM-7100L obtains the returned face recognition data through the edge calculation, performs the flow calculation and analysis, and obtains the big data analysis of the advertisement preference by the AI deep learning, and immediately pairs the analysis result according to the analysis result. The information is presented to the right audience. Gigabyte's smart digital signage can instantly analyze the customer's attributes and play the right videos to achieve ture marketing performance!