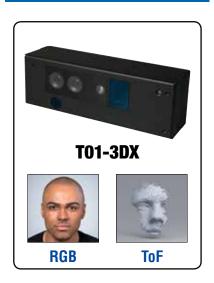

#### **Accurate Marketing**

The Gigabyte SDM-7100L is equipped with a flying face recognition system and a 3D lens to analyze and judge the gender and age of the audience. In addition, it also provides a powerful computing performance G server (Deep Learning appliance: G481-HA1, G291-Z20). The application, the SDM-7100L obtains the returned face recognition data through the edge calculation, performs the flow calculation and analysis, and obtains the big data analysis of the advertisement preference by the AI deep learning, and immediately pairs the analysis result according to the analysis result. The information is presented to the right audience. Gigabyte's smart digital signage can instantly analyze the customer's attributes and play the right videos to achieve ture marketing performance!